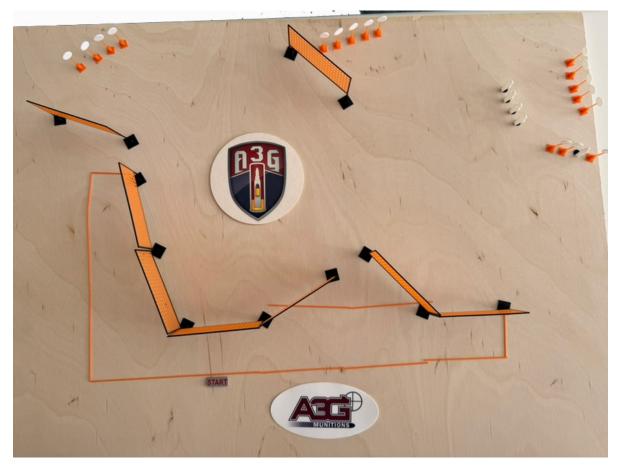

### Stage Number: <u>Four- Bay 15</u>

Stage Name: Long Way Around

**Rules:** Per A3GMunitions 3-Gun Rules.

Stage Designer: Mark Leeber.

#### **Start Position:**

Standing outside shooting area with toes on fault line. Handgun: Loaded and Holstered, Long gun: Loaded and held at port arms.

#### Stage Procedure:

#### Stage Par Time: 90 sec.

Upon start signal, engage targets as they become available from within the shooting areas only.

## Special Stipulations: Do Not shot the walls!

SCORING: Hit Factor

START – Audible

STOP - Last Shot

## PENALTIES:

TARGETS:

Steel Targets: 22

Stage Number: <u>Five-Bay 17</u>

Stage Name: Concentration

Rules: Per A3GMunitions 3-Gun Rules

Stage Designer: Mark Leeber.