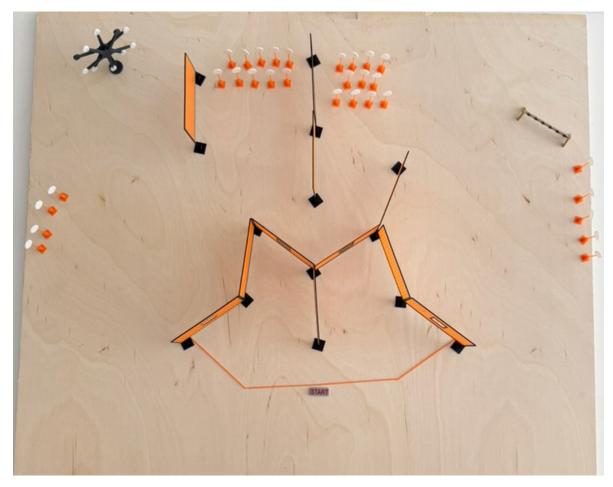

### Stage Number: Three -Bay 14

Stage Name: Star Time

Rules: Per A3GMunitions 3-Gun Rules.

Stage Designer: Mark Leeber.

#### **Start Position:**

Standing with toes on marks at rear fault line. Handgun: Loaded and Holstered Safety engaged with hands relaxed at sides. Long Gun: Held at Port Arms with safety engaged.

#### **Stage Procedure:**

#### Stage Par Time: 90 sec .

Upon start signal, engage targets as they become available from within the shooting area.

**Special Stipulations:** SCORING: Hit Factor START – Audible

STOP - Last Shot

## PENALTIES:

Steel Targets: 44