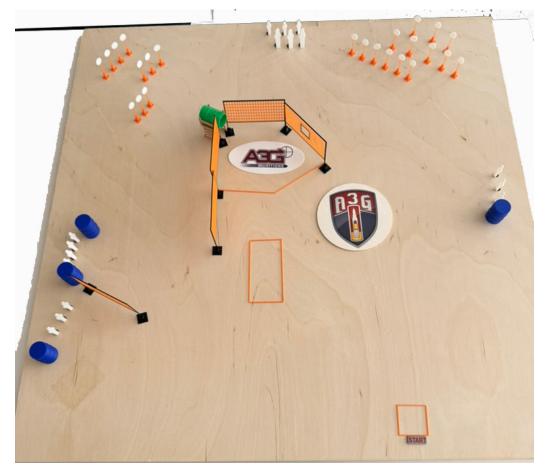

#### Stage Number: One -Bay 8 (Cowboy)

Stage Name: Through the Tunnel

**Rules:** Per A3GMunitions 3-Gun Rules.

Stage Designer: Mark Leeber.

#### **Start Position:**

Standing with toes on Shooting box 1. Handgun: Loaded and Holstered Safety engaged with hands relaxed at sides. Long Gun: Held at Port Arms.

### Stage Procedure:

## Stage Par Time: 90 sec .

Upon start signal, engage targets as they become available from within the appropriate shooting areas.

**Special Stipulations:** Targets in top left corner must be engaged through the green barrel.

SCORING: Hit Factor

START – Audible

STOP - Last Shot

## PENALTIES:

Steel Targets: 40