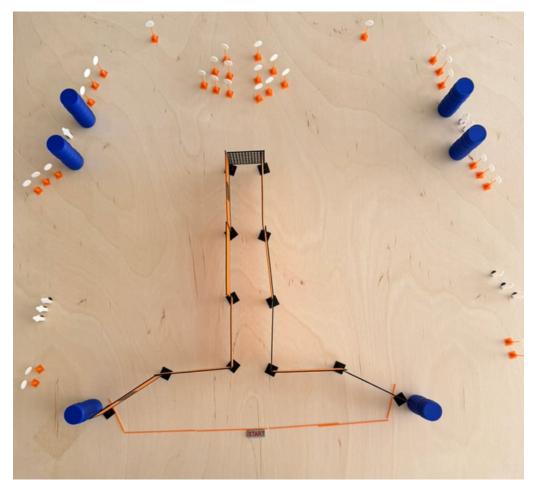

### Stage Number: <u>Two -Bay 9</u>

Stage Name: Crossfire Corridor

**Rules:** Per A3GMunitions 3-Gun Rules.

Stage Designer: Mark Leeber.

### **Start Position:**

Standing with toes on rear fault line. Handgun: Loaded and Holstered Safety engaged with hands relaxed at sides. Long Gun: Held at Port Arms.

## Stage Procedure:

### Stage Par Time: 90 sec .

Upon start signal, engage targets as they become available from within the shooting area.

Special Stipulations: SCORING: Hit Factor

START – Audible

STOP - Last Shot

## PENALTIES:

Steel Targets: 41