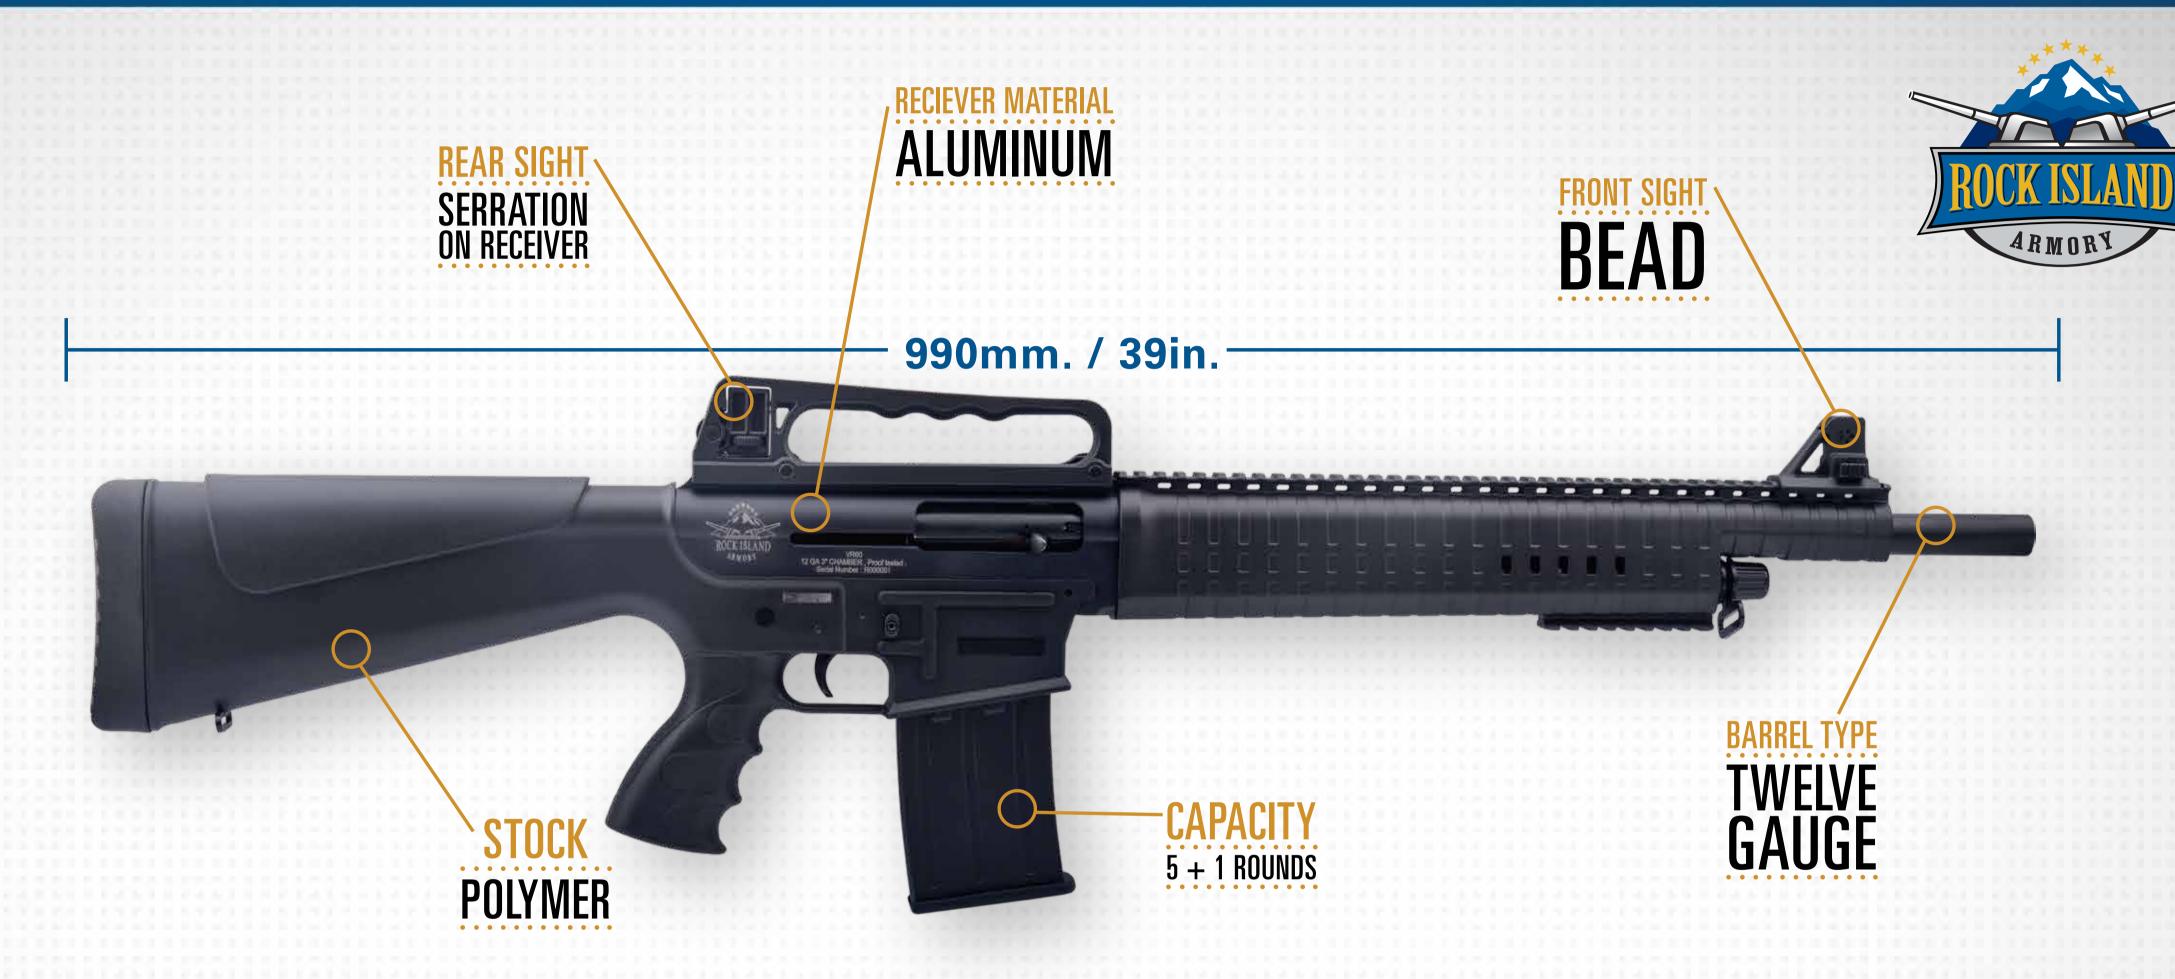

## VR60 SHOTGUN STANDARD

| Caliber(s) Supported                              | 12 Gauge              |
|---------------------------------------------------|-----------------------|
| Action                                            | Semi-Automatic        |
| Capacity                                          | 5 + 1 Rounds          |
|                                                   | 3.35kg. / 7.39lbs.    |
| Overall Length                                    | 990mm / 39in          |
| Barrel Type                                       | Contoured             |
| Barrel Length                                     | 500mm / 20in          |
| Front Sight                                       | Bead                  |
| Rear Sight                                        | Serration On Receiver |
|                                                   | Grey Chrome           |
| Stock                                             | Polymer               |
| ChokeMobile, Full, Modified and Improved Cylinder |                       |

The ultimate design and features of an AR semi-automatic shotgun using a conventional gas-operated action which is located around the support tube that runs below the barrel. The return spring is also located around the same support tube which is concealed by an enlarged polymer handguard. The barrel can be very easily removed from the upper reciever. The upper receiver is manufactured from an aluminum alloy. The magazine release button mimics the M16 rifle location. The manual safety also duplicates the M16 style being located on the left side of the receiver above the pistol grip. The top of the receiver has a carrying handle and integral picatinny rail for mounting rear sights, or any optical accessories. The VR60 12 gauge shotgun is appropriate for all levels of hunting and sporting enthusiasts. Comes packaged in a nice commercial box with the chokes and magazine. Removable A-2 style carry handle allows for quick conversion to a flat top. Chambered for 2 3/4" or 3" Magnum loads.